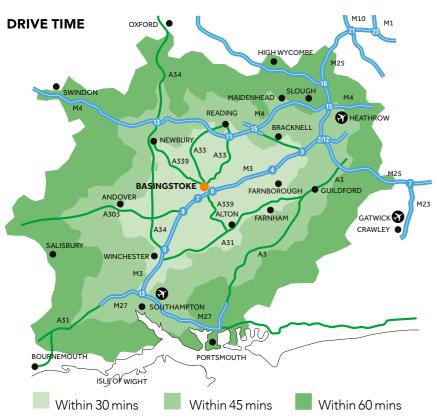

#### **TOWN & AROUND**

Basingstoke is surrounded on every side by beautiful countryside and is just minutes from the M3, bringing London, the Thames Valley and the South Coast within easy reach.

#### **ROAD**

Basing View is 1.5 miles from Junction 6 of the M3, which in turn provides access to the M25, A303 and M27.°

#### **RAIL**

Basingstoke mainline station offers direct services to London Waterloo (42 minutes), Southampton, the West Country and over 100 national destinations.

Reading is only a 16 minute rail journey.\*

The motorway network provides fast access to the major London airports of Heathrow (45 minutes) and Gatwick (69 minutes).

#### MILES BY ROAD

| WILES BY KOAD |    |
|---------------|----|
| FLEET         | 15 |
| FARNHAM       | 16 |
| NEWBURY       | 16 |
| READING       | 17 |
| FARNBOROUGH 🔀 | 17 |
| CAMBERLEY     | 19 |
| BRACKNELL     | 25 |
| SOUTHAMPTON 🔀 | 30 |
| GUILDFORD     | 31 |
| HEATHROW 🔀    | 38 |
| PORTSMOUTH    | 49 |
| LONDON        | 52 |
| GATWICK 🔀     | 61 |

#### **MINUTES BY RAIL**

| FLEET           | 11  |
|-----------------|-----|
| READING         | 16  |
| FARNBOROUGH     | 16  |
| SOUTHAMPTON X   | 23  |
| GUILDFORD       | 33  |
| WATERLOO        | 42  |
| PADDINGTON      | 55  |
| GATWICK 🔀       | 69  |
| BRISTOL PARKWAY | 76  |
| HEATHROW 🔀      | 78  |
| MANCHESTER      | 206 |
|                 |     |