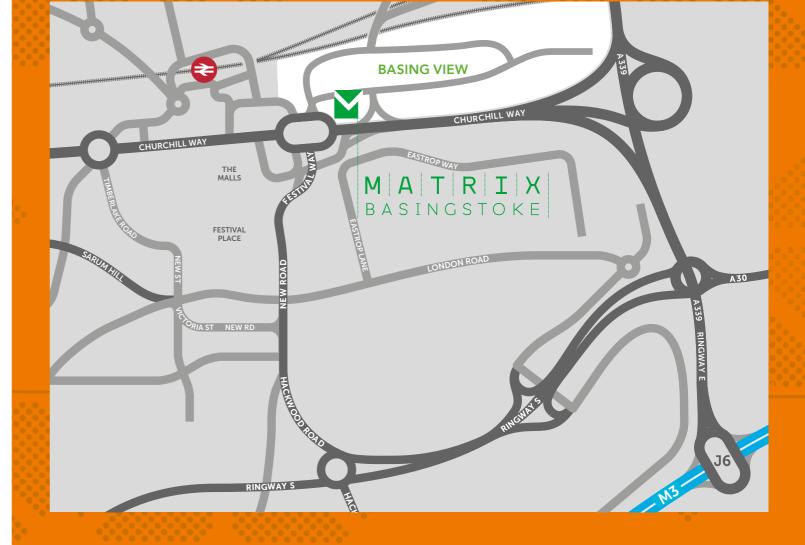

MATRIX BASINGSTOKE

HIGH END OFFICE SUITES AVAILABLE NOW

MATRIX-HOUSE.CO.UK

BASING VIEW • RG21 4DZ

#### **ROAD**

Basing View is 1.5 miles from Junction 6 of the M3, which in turn provides access to the M25, A303 and M27.°