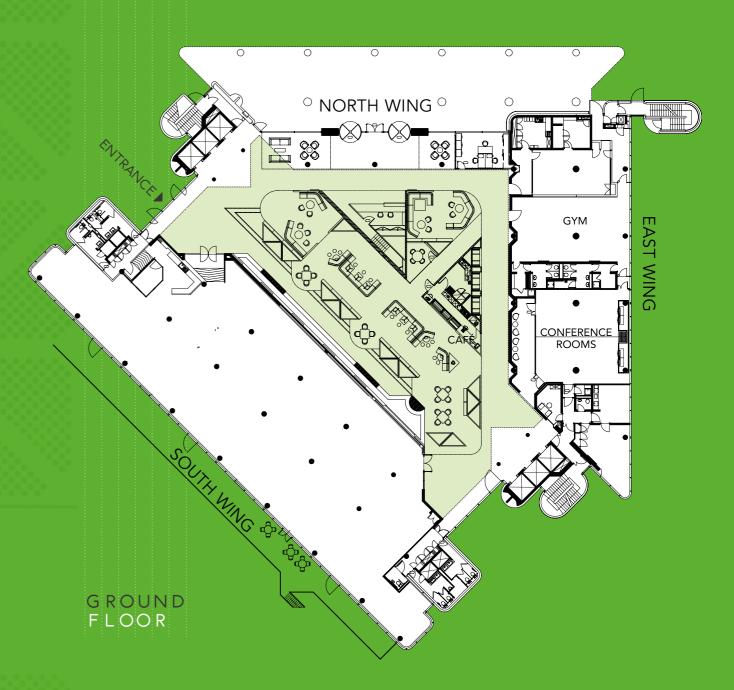

0 BUSINESSES 4,500

STAFF EMPLOYED ON BASING VIEW



EXCEPTIONAL VIEWS



Source: Basingstoke and Deane Borough Council 2023

















## AMATRIXOF **POSSIBILITIES**

SUITE SPECIFICATION

### **BUILDING SPECIFICATION**

### **PROVIDED**

A choice of suite sizes

Flexible terms

Metal suspended ceilings

Metal floors

LED lighting

2.7m floor to ceiling

Air conditioning

Own branding

#### **OPTIONAL**

**Exposed services** 

Carpeting

Floor boxes

#### **PROVIDED**

Car parking at 1:300 sq ft

Gym

Shower rooms

Bike store

Atrium café

Break-out work spaces

6 passenger lifts

High speed internet

Communal wi-fi

On-site conference rooms

24 hour security / access

Concierge services

Own branding

## SUITES FROM 2,000 SQ FT

SEE MATRIX-HOUSE.CO.UK **FOR CURRENT AVAILABILITY** 





# CAT A AND FULLY FITTED OPTIONS AVAILABLE













8

## MATRIX BASINGSTOKE

**BASINGSTOKE OFFERS** EXCELLENT SHOPPING. A WORLD CLASS CONCERT HALL, A CHOICE OF THEATRES, MODERN LEISURE FACILITIES AND **NUMEROUS SPORTS CLUBS** 

#### **FESTIVAL PLACE**

- 160 well-known brands
- Over 20 restaurants, cafés & bars
- Multiscreen cinema
- Basingstoke Sports Centre
- Discovery Centre www.festivalplace.co.uk

#### THE MALLS

- Wide range of shops and cafés
- Car parking directly above the shopping centre
- Impressive new entrance from railway station

www.themalls.co.uk

#### THE ANVIL

 World class concert and theatre venue, hosting internationally renowned performers throughout the year www.anvilarts.org.uk



**MATRIX HOUSE OCCUPIERS** 

M A T R I X BASINGSTOKE











**'111**