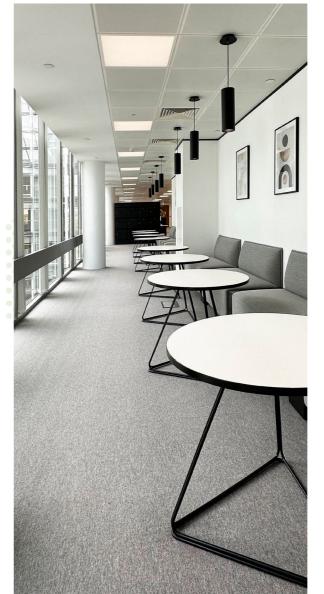

## AMATRIXOF **POSSIBILITIES**

SUITE SPECIFICATION

### **PROVIDED**

A choice of suite sizes

Flexible terms

Metal suspended ceilings

Metal floors

LED lighting

2.7m floor to ceiling

Air conditioning

#### **OPTIONAL**

**Exposed services** 

Carpeting

Floor boxes