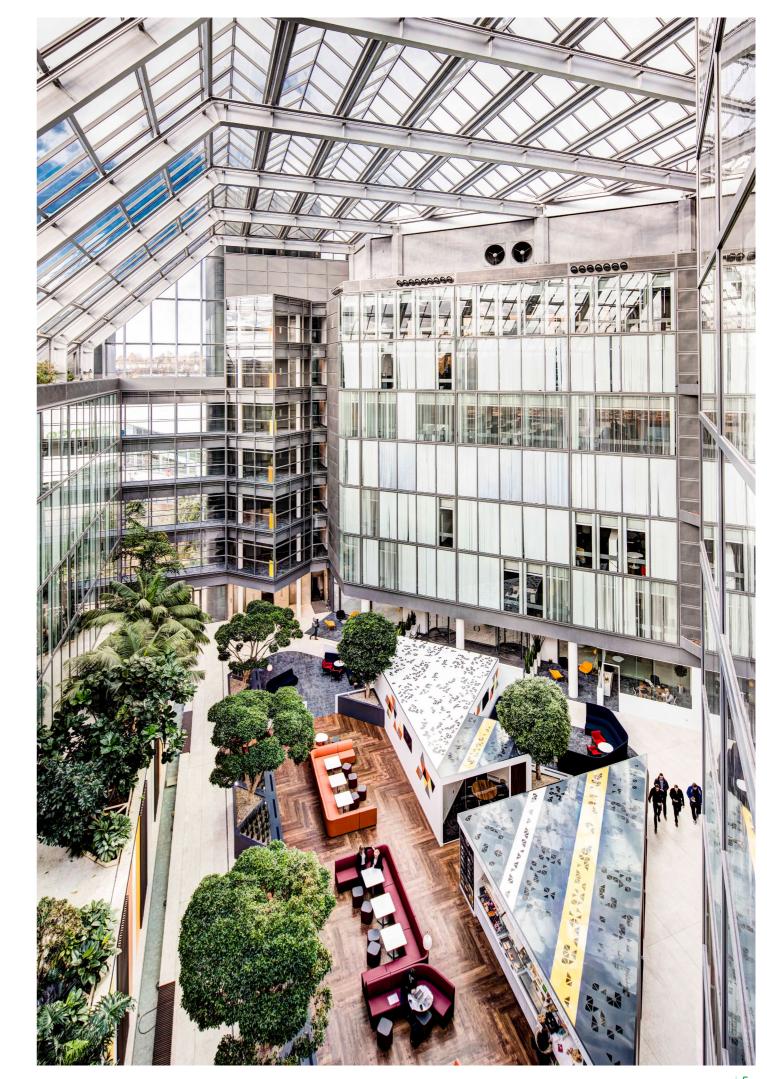

STAFF EMPLOYED ON BASING VIEW

EXCEPTIONAL VIEWS

Source: Basingstoke and Deane Borough Council 2023

#### **PROVIDED**

Car parking at 1:300 sq ft

Gym

Shower rooms

Bike store

Atrium café

Break-out work spaces

6 passenger lifts