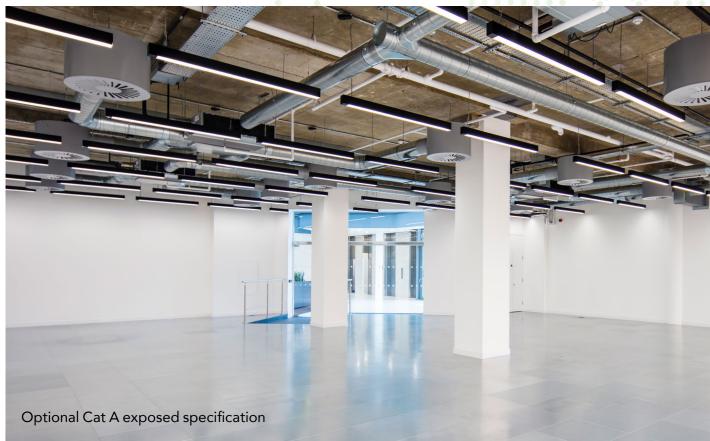

EXCEPTIONAL VIEWS



Source: Basingstoke and Deane Borough Council 2023

















## AMATRIXOF **POSSIBILITIES**

SUITE SPECIFICATION

### **BUILDING SPECIFICATION**

### **PROVIDED**

A choice of suite sizes

Flexible terms

Metal suspended ceilings

Metal floors

LED lighting

2.7m floor to ceiling

Air conditioning

Own branding

#### **OPTIONAL**

**Exposed services** 

Carpeting

Floor boxes

#### **PROVIDED**

Car parking at 1:300 sq ft

Gym

Shower rooms

Bike store

Atrium café

Break-out work spaces

6 passenger lifts

High speed internet

Communal wi-fi

On-site conference rooms

24 hour security / access

Concierge services

Own branding

## SUITES FROM 2,000 SQ FT

SEE MATRIX-HOUSE.CO.UK **FOR CURRENT AVAILABILITY** 





# CAT A AND FULLY FITTED OPTIONS AVAILABLE













8

## MATRIX BASINGSTOKE

**BASINGSTOKE OFFERS** EXCELLENT SHOPPING. A WORLD CLASS CONCERT HALL, A CHOICE OF THEATRES, MODERN LEISURE FACILITIES AND **NUMEROUS SPORTS CLUBS** 

#### **FESTIVAL PLACE**

- 160 well-known brands
- Over 20 restaurants, cafés & bars
- Multiscreen cinema
- Basingstoke Sports Centre
- Discovery Centre www.festivalplace.co.uk

#### THE MALLS

- Wide range of shops and cafés
- Car parking directly above the shopping centre
- Impressive new entrance from railway station

www.themalls.co.uk

#### THE ANVIL

 World class concert and theatre venue, hosting internationally renowned performers throughout the year www.anvilarts.org.uk



**MATRIX HOUSE OCCUPIERS** 

M A T R I X BASINGSTOKE











**'111** 





















PRIMARK











W



IGUANAS