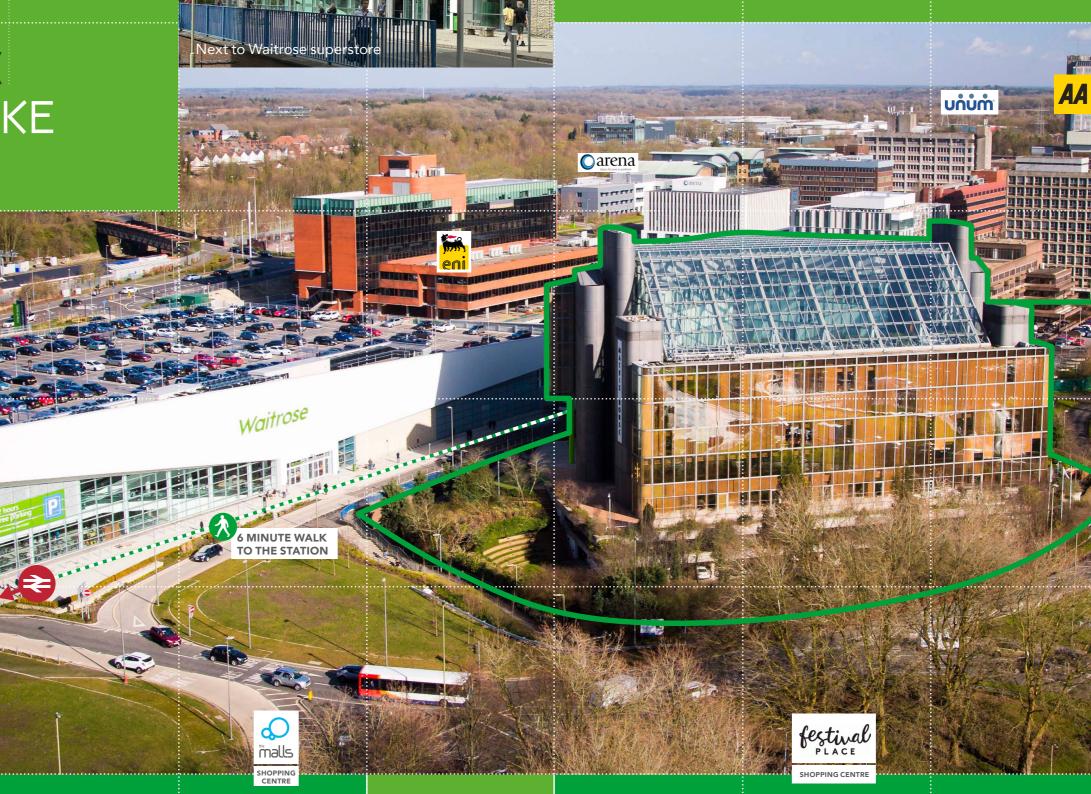

## MATRIX BASINGSTOKE

**BASINGSTOKE OFFERS** EXCELLENT SHOPPING. A WORLD CLASS CONCERT HALL, A CHOICE OF THEATRES, MODERN LEISURE FACILITIES AND **NUMEROUS SPORTS CLUBS** 

#### **FESTIVAL PLACE**

- 160 well-known brands
- Over 20 restaurants, cafés & bars
- Multiscreen cinema
- Basingstoke Sports Centre
- Discovery Centre www.festivalplace.co.uk

#### THE MALLS

- Wide range of shops and cafés
- Car parking directly above the shopping centre
- Impressive new entrance from railway station

www.themalls.co.uk

#### THE ANVIL

 World class concert and theatre venue, hosting internationally renowned performers throughout the year www.anvilarts.org.uk

**MATRIX HOUSE OCCUPIERS** 

M A T R I X BASINGSTOKE

**'111** 

PRIMARK